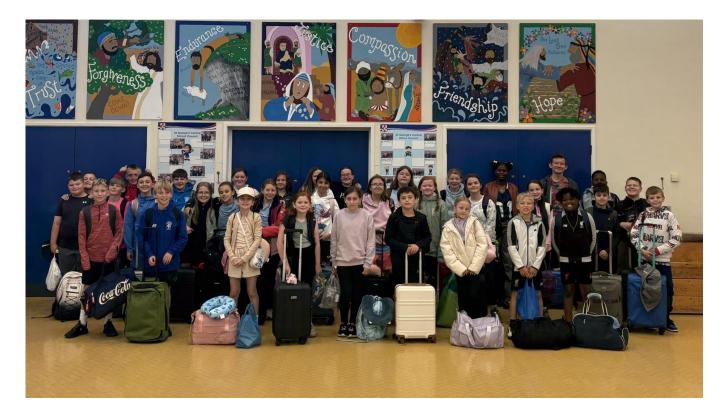

### Year 6 London Residential trip: Thursday 12th June 2025 - Friday 13th June 2025

### Year 6 London Residential trip: Thursday 12<sup>th</sup> June 2025 – Friday 13<sup>th</sup> June 2025

Year 6 London Residential trip: Thursday 12<sup>th</sup> June 2025 – Friday 13<sup>th</sup> June 2025