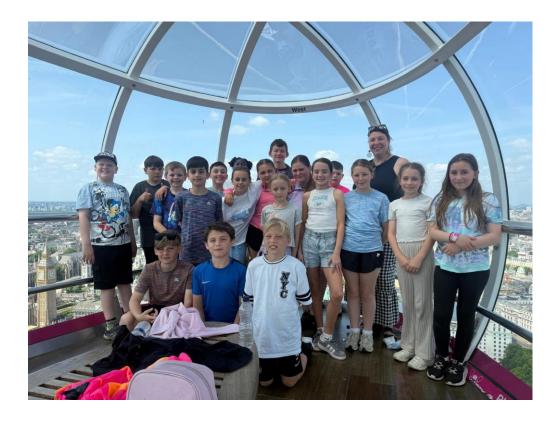

### Year 6 London Residential trip: Thursday 12th June 2025 - Friday 13th June 2025

### Year 6 London Residential trip: Thursday 12<sup>th</sup> June 2025 – Friday 13<sup>th</sup> June 2025

Year 6 London Residential trip: Thursday 12<sup>th</sup> June 2025 – Friday 13<sup>th</sup> June 2025

Year 6 London Residential trip: Thursday 12th June 2025 - Friday 13th June 2025