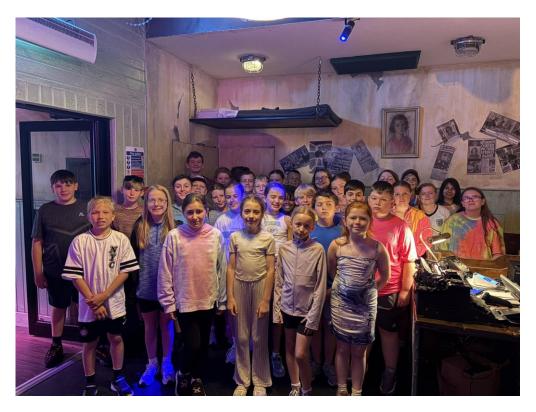

### Year 6 London Residential trip: Thursday 12th June 2025 - Friday 13th June 2025

### Year 6 London Residential trip: Thursday 12<sup>th</sup> June 2025 – Friday 13<sup>th</sup> June 2025

Year 6 London Residential trip: Thursday 12<sup>th</sup> June 2025 – Friday 13<sup>th</sup> June 2025

Year 6 London Residential trip: Thursday 12th June 2025 - Friday 13th June 2025